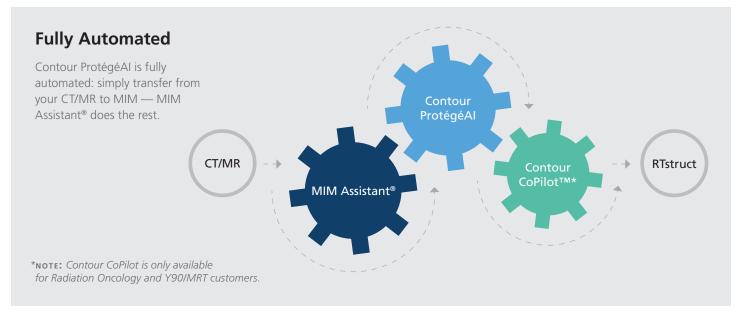

## **Expect More from Auto-Contouring**

Auto-contouring is a primary focus of Al algorithms because it is one of the most time-consuming clinical tasks. Contour ProtégéAl pushes the capabilities of auto-contouring forward. Dynamic deep learning methods and algorithms make contouring quicker and more efficient without sacrificing accuracy. Leading institutions have partnered with MIM Software to validate Contour ProtégéAl, ensure precision, and reduce effort in what was previously a time-consuming task. Experience results that raise your expectations for auto-contouring.